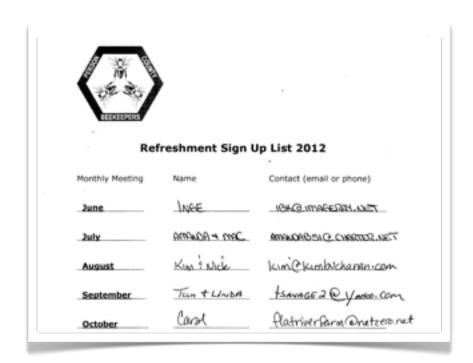

### Claiming 10/10

A refreshment sign up sheet is distributed early in the year. Volunteers are asked to sign up to bring snacks to the monthly meetings throughout the year.

Our December meeting is a potluck dinner to celebrate the Holiday Season.

Refreshment Signup Sheet