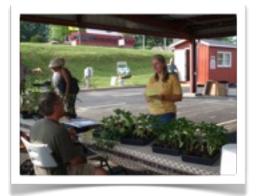

### Roxboro Farmers Market Opening Day Claiming 100/100

#### Farmers Market Opening Day - May 5th

The organizers of the Roxboro Farmers Market asked us to have a booth on opening day. We brought an observation hive and several educational posters. There were approximately 100 people throughout the day. See link below for more photos.