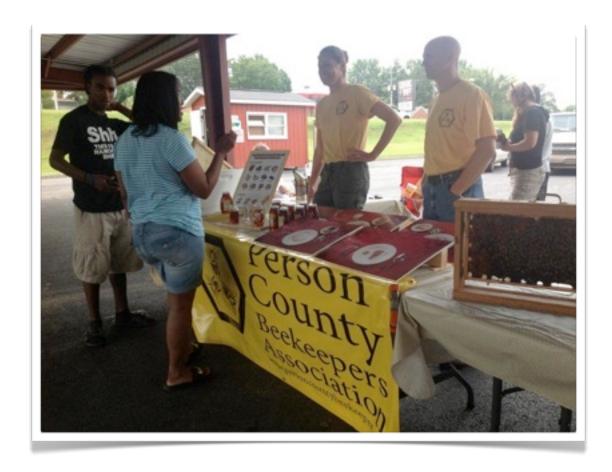

### Roxboro Farmers Market Opening Day Claiming 100/100

#### Farmers Market Opening Day - May 5th

The organizers of the Roxboro Farmers Market asked us to have a booth on opening day. We brought an observation hive and several educational posters. There were approximately 100 people throughout the day. See link below for more photos.

http://www.personcountybeekeepers.org/events/opening-day-at-the-farmers-market/

Person County Personality Festival Claiming 100/100

#### Personality Festival - June 25th

We had a booth at the Personality Festival. To create awareness we brought an observation hive, educational materials and conducted a honey tasting. The event attracts 15,000-20,000 visitors. See link below for more details.