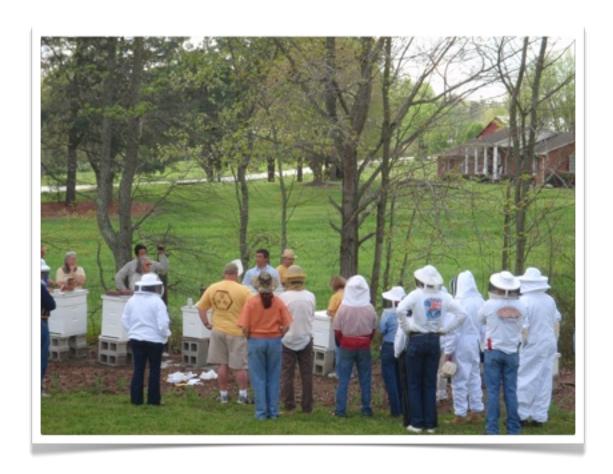

## Field Day B-3 Hive Inspection

### Claiming 50/50

Our Hive Inspection field day is offered in the spring. We include smoker lighting instruction which is critical for new beekeepers and a great refresher for those veterans who haven't lit a smoker since the fall. We include a demonstration on how to hive a package, as well as how to do a sugar shake. Then we break up into small groups to conduct hive inspections where everyone has the opportunity to get some hands on experience.