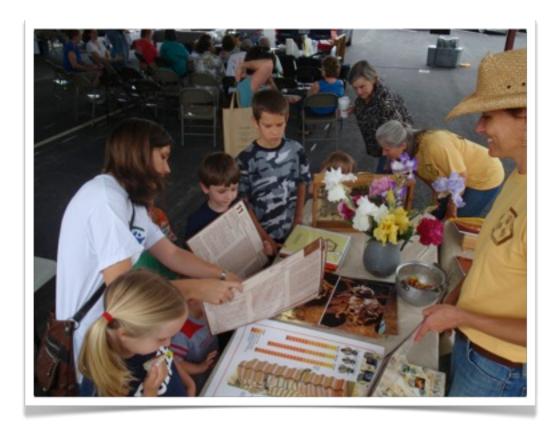

### Roxboro Farmers Market Opening Day Claiming 100/100

#### Farmers Market Opening Day - May 5th

The organizers of the Roxboro Farmers Market asked us to have a booth on opening day. We brought an observation hive and several educational posters. There were approximately 100 people throughout the day. See link below for more photos.

http://www.personcountybeekeepers.org/events/opening-day-at-the-farmers-market/

Person County Personality Festival Claiming 100/100

#### Personality Festival - June 25th

We had a booth at the Personality Festival. To create awareness we brought an observation hive, educational materials and conducted a honey tasting. The event attracts 15,000-20,000 visitors. See link below for more details.