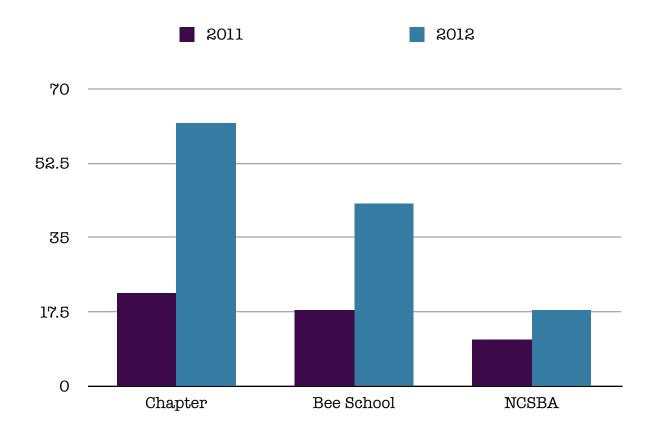

### Claiming 400/400

We have seen tremendous growth from 2011 to 2012 at all levels of chapter membership, bee school attendees and NCSBA state membership. We had 40 new members sign up in 2012.

- Chapter Grown up by 181% from 22 to 62
- Bee School up by 139% from 18 to 43
- State Membership up by 64% from 11 to 18