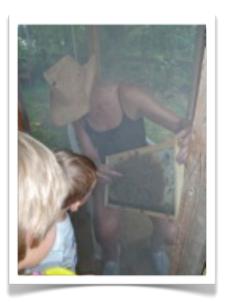

### Roxboro Farmers Market Opening Day Claiming 100/100

#### Farmers Market Opening Day - May 5th

The organizers of the Roxboro Farmers Market asked us to have a booth on opening day. We brought an observation hive and several educational posters. There were approximately 100 people throughout the day. See link below for more photos.