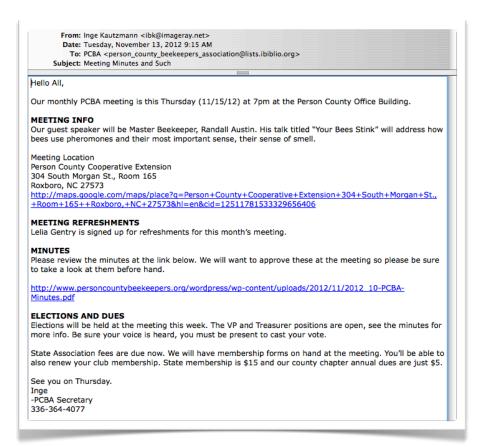

Notifications include the following:

- Meeting date, time and location
- Meeting topic and brief statement about guest speaker
- Link to download the minutes from the previous meeting
- Reminder to those who signed up to bring refreshments
- Any other items of importance such as elections and dues

Here is a sample of one of our meeting notifications.