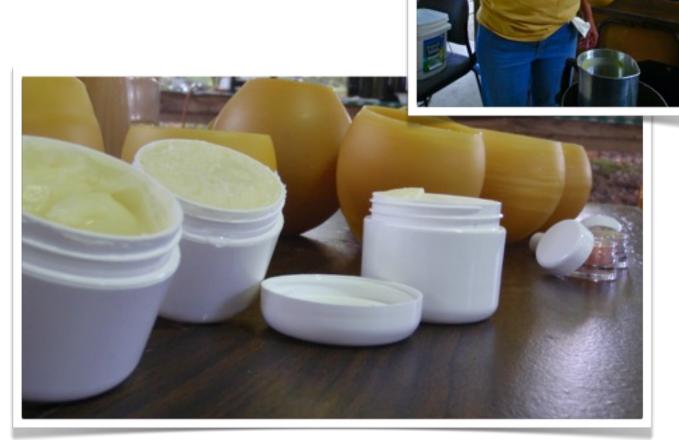

### Claiming 50/50

This was our first year for hosting a Wax Workshop field day. We put the call out early in the year for all members to try and collect as much wax as possible, from recycling frames to cleaning up burr comb.

It was our intention to collect enough wax to be able to have several entries ready for the State Fair. We held the event in September and we were able to make candles, wax votives, hand creams and lip balms.