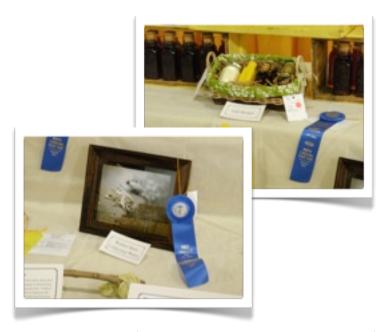

## Other Activities F-1 State Fair Competition

Claiming 190/190

#### First Place - 150 points total

Chunk Honey - John Harrell
Observation Hive - Todd Walker
Gift Basket Honey Products - Club Entry
Pollinator Plant Display - Club Entry
Black/White Photography - Todd Walker
Color Photography - Todd Walker