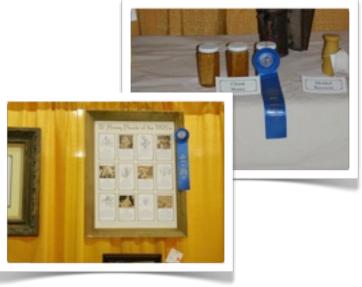

## Other Activities F-1 State Fair Competition

Claiming 190/190

#### First Place - 150 points total

Chunk Honey - John Harrell
Observation Hive - Todd Walker
Gift Basket Honey Products - Club Entry
Pollinator Plant Display - Club Entry
Black/White Photography - Todd Walker
Color Photography - Todd Walker

#### Second Place - 30 points total

Display of 50lbs Honey - Randall Austin Booth Display - Club Entry

#### Third Place - 10 points total

Pure Beeswax Product - Todd Walker

http://www.personcountybeekeepers.org/club-news/state-fair-bee-booth/