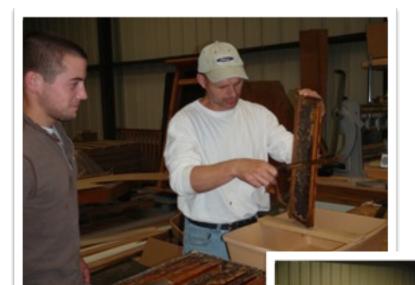

In 2012 President Mary Deitz mentored Donna Steen,
Secretary Inge Kautzmann mentored Lynn Wilson and Mac and Amanda Blanks and VP Todd Walker mentored Josh Holt and Tom and Linda Savage. These are some photos of Todd helping Josh extract honey.