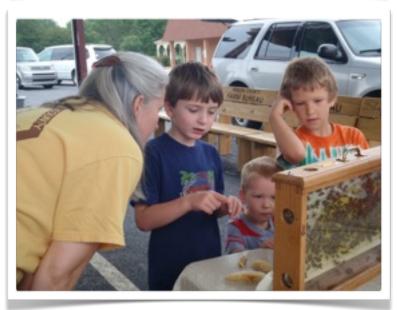

### Roxboro Farmers Market Opening Day Claiming 100/100

#### Farmers Market Opening Day - May 5th

The organizers of the Roxboro Farmers Market asked us to have a booth on opening day. We brought an observation hive and several educational posters. There were approximately 100 people throughout the day. See link below for more photos.