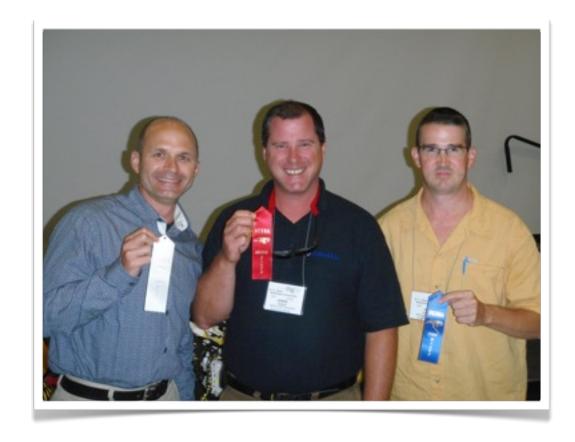

### Person County Beekeepers Association rakes in the Blue Ribbons at North Carolina State Fair