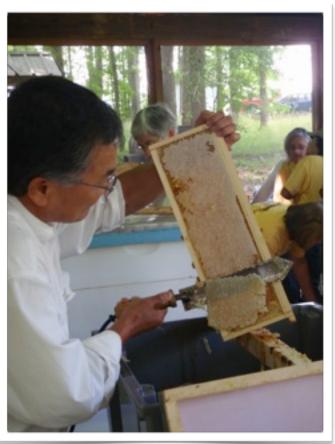

In 2012 President Mary Deitz mentored Donna Steen,
Secretary Inge Kautzmann mentored Lynn Wilson and Mac and Amanda Blanks and VP Todd Walker mentored Josh Holt and Tom and Linda Savage. These are some photos of Todd helping Josh extract honey.

## Field Day B-3 Honey Extraction

Claiming 50/50

The timing for our Honey Extraction field day varies depending on the honey flow. In 2012 we held it in early June.

We had a great turn out and everyone got a chance to get some hands on experience with the entire process.