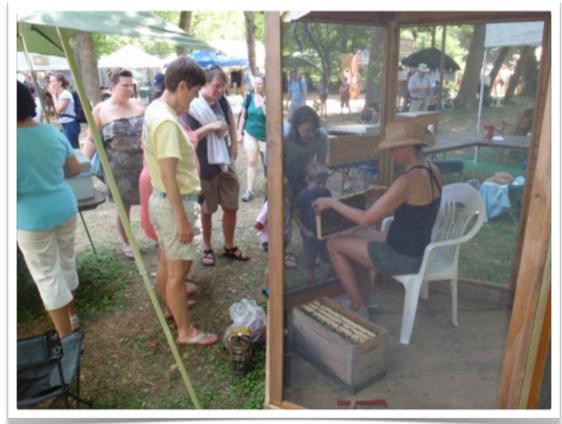

### Roxboro Farmers Market Opening Day Claiming 100/100

#### Farmers Market Opening Day - May 5th

The organizers of the Roxboro Farmers Market asked us to have a booth on opening day. We brought an observation hive and several educational posters. There were approximately 100 people throughout the day. See link below for more photos.