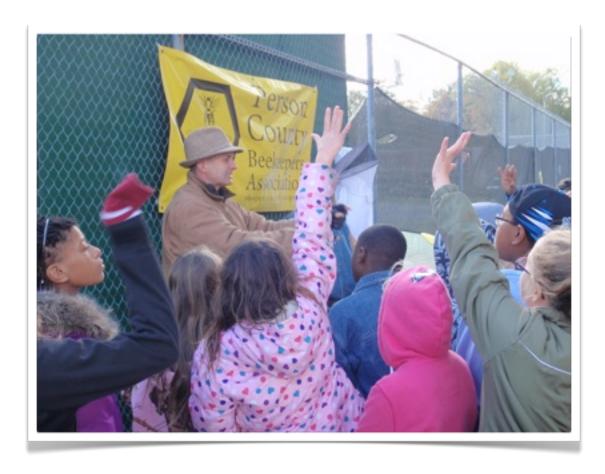

#### Ag Field Day - November 1st

The NC Cooperative Extension and 4-H asked us to attend the annual Ag Field Day. Groups of 5th graders came by the booth to learn about the importance of honeybees to agriculture. Over 400 students were present. See link below.

http://www.personcountybeekeepers.org/club-news/ag-field-day-for-personcounty-5th-graders/