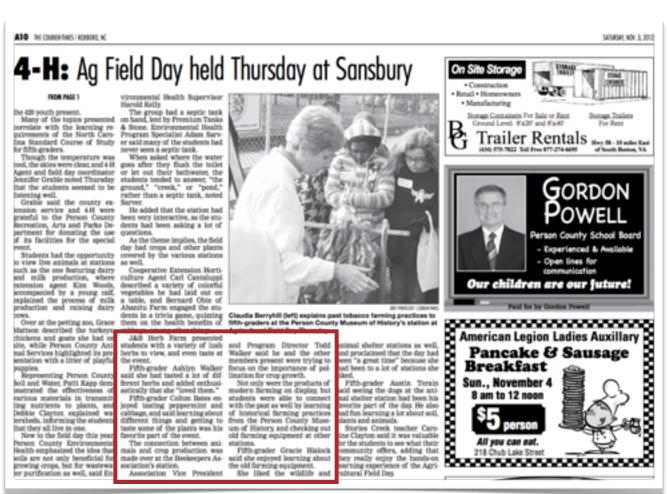

#### Newspaper Article

The Courier Times/Roxboro November 3, 2012

PCBA V.P. Todd Walker Quoted

"The connection between animals and crop production was made over at the Beekeepers Association station. Association Vice President and Program Director Todd Walker said he and the other members were trying to focus on the importance of pollination for crop growth."